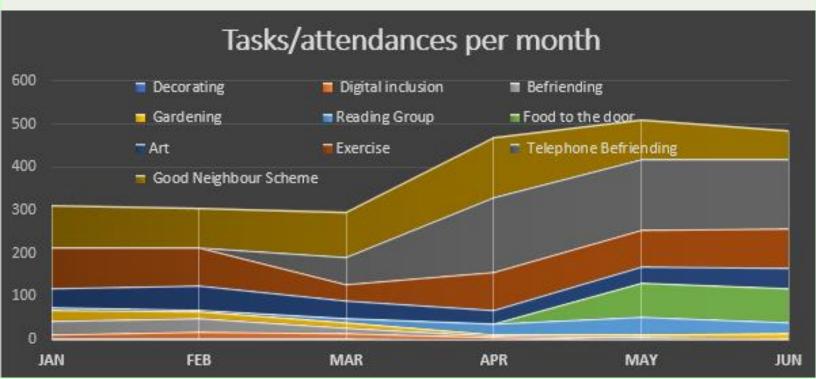

Support in the Community

o Telephone Befriending and external visits; o Essential tasks (shopping, medication delivery, dog walking etc)

<u>Support Online</u>: o Online Art Group; o Online Chair Based Exercise; o Reading Group (via telephone). Please see below how the FGN community has responded to the pandemic. (NB 'Digital Inclusion' and 'Adopt a Garden' figures are presently reflected in 'Telephone Befriending' data.)

As I expected, as soon as coronavirus arrived FGN started making contingency plans. This meant contacting, individually, all the participants, not only to keep them informed but to find out whether they had any needs (I was one of those telephoned). Weekly telephone contact was arranged with those who felt they would benefit – in the past months over 500 calls; shopping, prescription collection, pet care etc took place on 230 occasions; and 33 people 'attended' the online social activities, i.e. exercise groups, art groups and gardening workshops. Thanks for everything that you do Joyce! You can read the full article here.